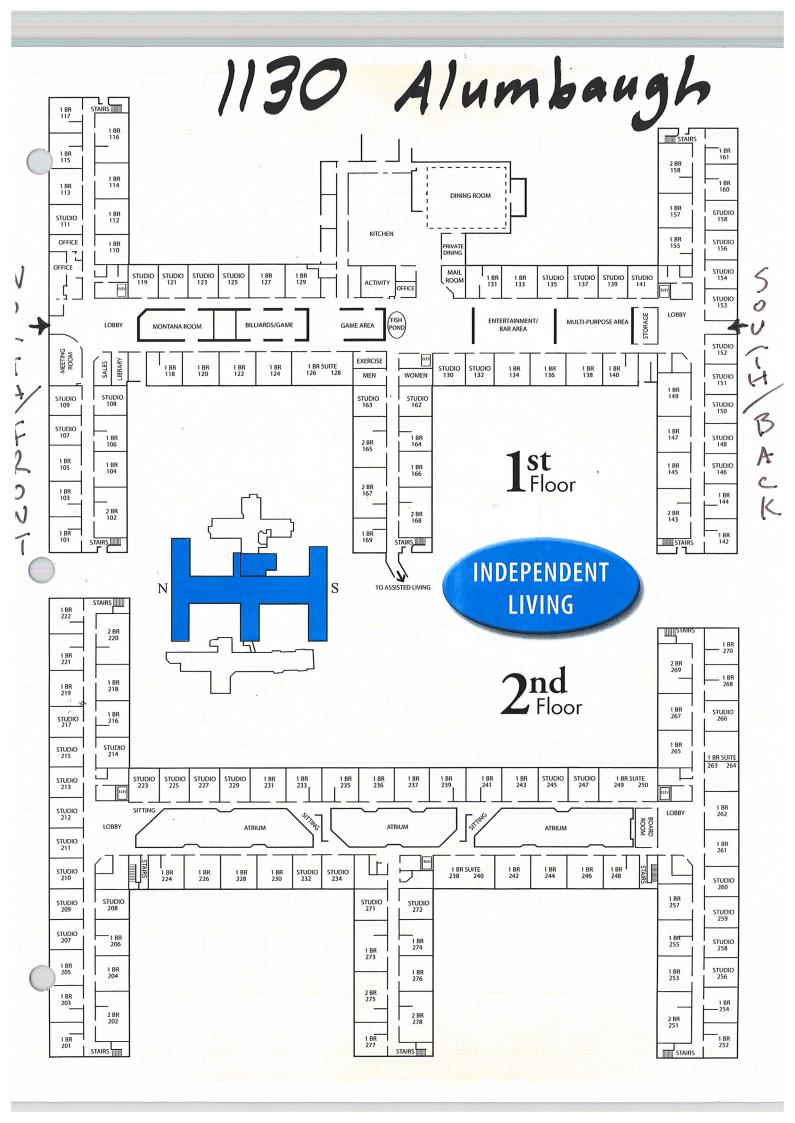

Ar The Bridge at Valley
View, residents enjoy a
warm and beautiful serving
white actively participating
in daily life englichment
activities; restaurant style
during and exceptional
support services and health
care provided by heensed
professionals: