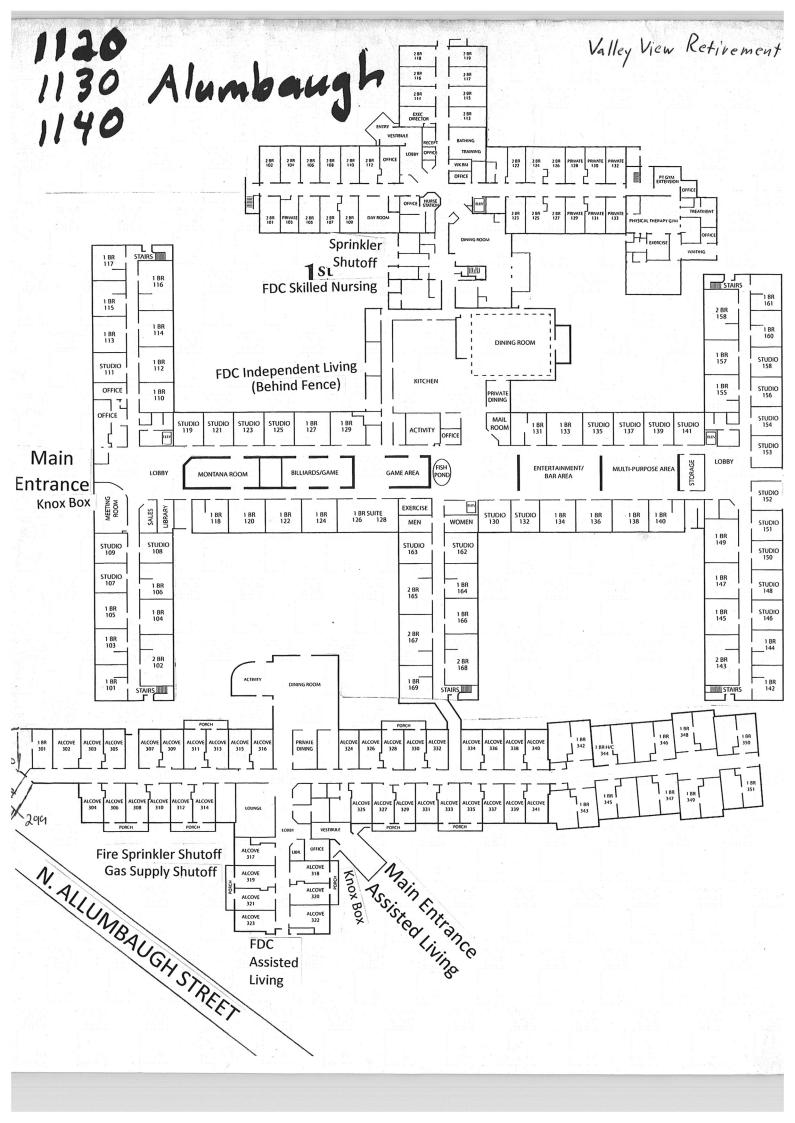

ASSISTED LIVING

Livery day is a vacation at Garden Plazacof Valley View where independent residents enjoy daily scheduled.

activities, close friends restaurant style dining and runch more heatbeautiful ledge serving reminiscent of dance and the Circle Northwest.